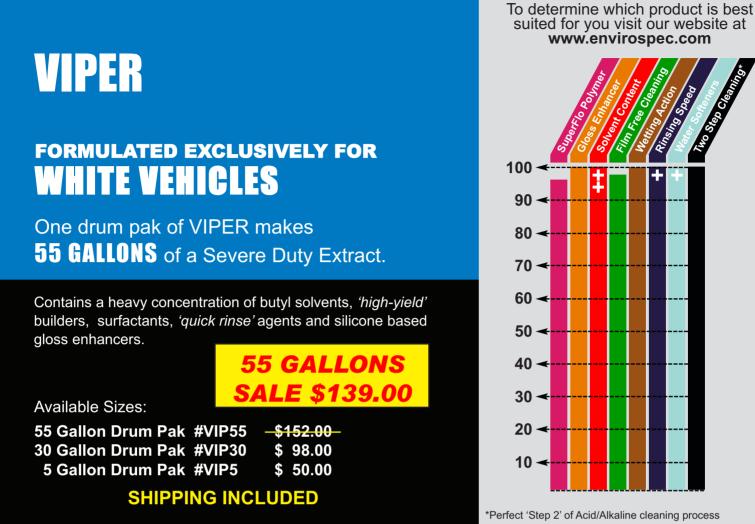

Viper comes packaged in a two-part system. One part is approximately forty (40) pounds of Viper extract. The second part is a liquid Carbon Release Activator. The two combined will make 55 gallons of a Severe Duty Extract that can be further diluted into a 110 gallon container that will yield a heavy duty concentrate.

<u>USE THIS PRODUCT</u> on large accounts that you wash every 1-4 weeks and where **speed in production** is the objective. Contains extra solvents, rinse aids and Gloss Enhancers.

We're always raising the level of performance to meet your expectations.